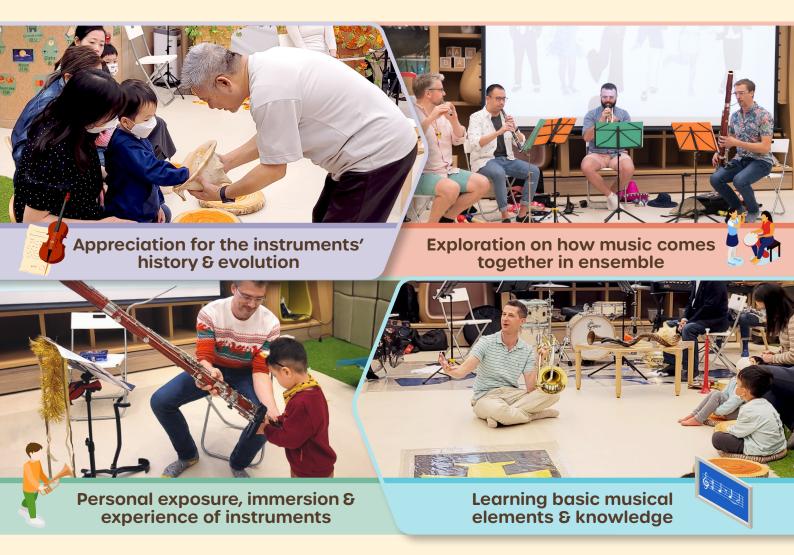

## Music Extravaganza

Inspire your kindie with 14 instruments from the families of Woodwind, Brass, String and Percussion, performed by world-class musicians.

Supported by:

Dates: Mar 3 | Mar 24 | Apr 21 | May 26